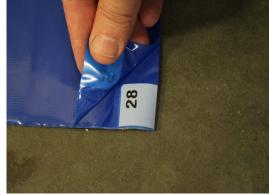

### **Key Attributes**

- Mat composition: LDPE (Low Density Polyethylene)
- Non transferring adhesive
- Thickness per sheet: 40 Micron
- Top protective layer
- Bottom backing sheet
- Color of tacky mats: Blue
- Layers are numbered for easy tracking of remaining sheets
- Perfect for cleanrooms. Laboratories and other dust/dirt free environment
- Adhesive contains no solvents such as toluene
- No out-gassing or irritation when peeling of each layer of the mat odorless