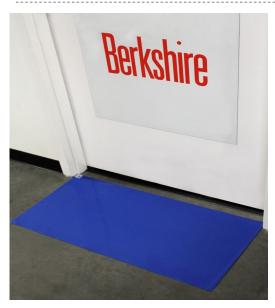

# CleanPath™ Adhesive Mats

CleanPath™ Adhesive Mats are the number one choice in cleanroom non-viable particles. Whether trying to prohibit contaminamats. Place CleanPath™ Adhesive Mats in cleanroom entry areas and change room entry areas to significantly decrease the transfer of foot-borne and wheel-borne contaminants including viable and

tion in critical environments or general production areas, CleanPath™ Adhesive Mats are the number one choice in cleanroom mat options.

- General production areas
- Cleanroom entry's and air locks