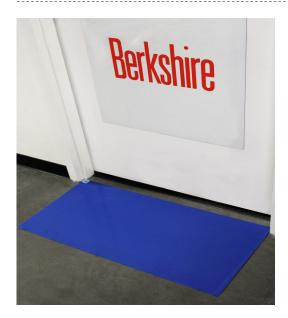

# CleanPath® Adhesive Mats

CleanPath® Adhesive Mats are the number one choice in cleanroom mats. Place CleanPath® Adhesive Mats in cleanroom entry areas and change room entry areas to significantly decrease the transfer of foot-borne and wheel-borne contaminants including viable and non-viable particles. Whether trying to prohibit contamination in critical environments or general production areas, CleanPath® Adhesive Mats are the number one choice in cleanroom mat options.

#### **Benefits**

- · Excellent adhesive strength and cleanliness
- Blue color allows differentiation for guarding against migration into critical areas
- Blue color aids in the visual observation of tracked contamination
- Economica
- Adhesive coated surface film peels off easily for disposal