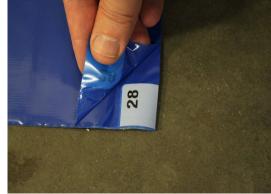

## **Key Attributes**

- Mat composition: LDPE (Low Density Polyethylene)
- Non transferring adhesive
- Thickness per sheet: 40 Micron
- Top protective layer
- · Bottom backing sheet
- · Color of tacky mats: Blue
- Layers are numbered for easy tracking of remaining sheets
- Perfect for cleanrooms. Laboratories and other dust/dirt free environment
- Adhesive contains no solvents such as toluene
- No out-gassing or irritation when peeling of each layer of the mat odorless